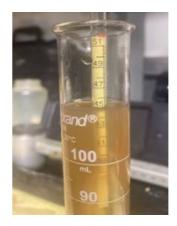

The USFS test produced at a peak flow rate of over ~70 bopd. Oil cuts increased throughout the flow back period as the well cleaned up, reaching a maximum of 15% oil cut at the end of the flow test program. The Company expects that oil rates and cut would have likely increased further should the test period have been extended. The well produced at an average oil flow rate of approximately 42 bopd during the natural flow back period (with established production rates occurring over an ~11 hour test period, accumulating ~19bbls of oil. An additional ~6bbls of oil was recovered outside of the established production period), with instantaneous rates ranging from approximately 10 - 77 bopd with average rates increasing through the test period. Importantly, the USFS zone flowed oil to surface under natural flow, with flow back from other reservoirs in adjacent offset wells only producing under nitrogen lift. A total of 3,960bbls of fluid was injected into the reservoir and 2,882bbls of water was recovered during the flow back period, most of which was injection fluid. Total flow rates (inclusive of recovery of frac fluid) averaged ~600 bbl/d over the duration of the flow back.

Multiple oil samples were recovered with measured oil gravities of between 39.9 to 41.4 API (representing a light crude oil).

Additionally, some natural gas liquids ("NGLs") were produced but not measured, as was anticipated in the planning phase. The presence of NGLs was demonstrated by samples from the flare line and by visible black smoke in the flare. Historically, NGL prices on the North Slope of Alaska have been similar or slightly below light oil prices and are therefore considered highly valuable. Further work is required to quantify the exact volume of NGLs, which 88 Energy intends to include as part of a maiden certified Contingent Resource assessment at Project Phoenix for the SFS reservoirs.