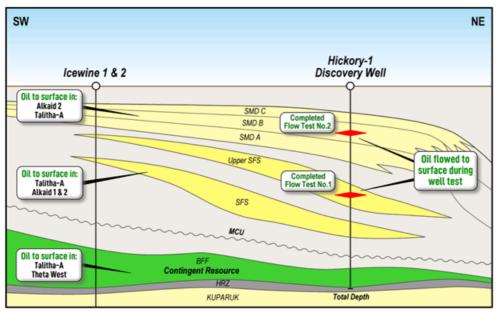

The testing operations focussed on the two primary targets, the SFS and SMD reservoirs. Of the SFS series of reservoirs, the Upper SFS reservoir was targeted to be flow tested as it has not been previously tested, whereas the Lower SFS has previously been flow tested and producibility of that reservoir confirmed on adjacent acreage. The Upper SFS was followed by a targeted testing of the SMD-B reservoir. Each zone was independently isolated, stimulated and flowed to surface using nitrogen lift to assist in an efficient clean-up of the well.

Figure 1: Hickory-1 Flow testing program flowed oil to surface from the two tested zones.

A 20ft perforated interval in the Upper SFS reservoir was stimulated via a single fracture stage of 241,611 lbs proppant volume. The well was cleaned-up and flowed for 111 hours in total, of which 88 hours was under natural flow back and 23.5 hours utilising nitrogen lift.

The USFS test produced at a peak flow rate of over ~70 bopd. Oil cuts increased throughout the flow back period as the well cleaned up, reaching a maximum of 15% oil cut at the end of the flow test program. The Company expects that oil rates and cut would have likely increased further should the test period have been extended. The well produced at an average oil flow rate of approximately 42 bopd during the natural flow back period (with established production rates occurring over an ~11 hour test period, accumulating ~19bbls of oil. An additional ~6bbls of oil was recovered outside of the established production period), with instantaneous rates ranging from approximately 10 - 77 bopd with average rates increasing through the test period. Importantly, the USFS zone flowed oil to surface under natural flow, with flow back from other reservoirs in adjacent offset wells only producing under nitrogen lift. A total of 3,960bbls of fluid was injected into the reservoir and 2,882bbls of water was recovered during the flow back period, most of which was injection fluid. Total flow rates (inclusive of recovery of frac fluid) averaged ~600 bbl/d over the duration of the flow back.

#### SMD-B flow test results (subsequent to quarter end)

A 20ft perforated interval in the SMD-B reservoir was stimulated via a single fracture stage comprising 226,967 lbs of proppant volume. The well was cleaned-up and flowed for 84 hours in total, utilising nitrogen lift throughout the entire test period. The average fluid flow rate over the duration of the flow back period was approximately 445 bbls/d, with choke sizes ranging from 8/64ths to 33/64ths.

The SMD-B test produced at a peak estimated flow rate of ~50 bopd. Oil cuts varied throughout the flow back period, reaching a maximum of 10% oil cut. The well produced at an average oil cut of 4% following initial oil to surface, with instantaneous rates observed during the 16-hour period varying as the well continued to clean up. Total stimulation load water was not recovered and water salinity measurements indicated we were recovering load water at the conclusion of the test. Unlike flow tests on adjacent acreage where multiple gas lift mandrels and valves were used in completions designs, and nitrogen was unloaded in the tubing in stages up the well bore, Hickory-1 utilised a single gas lift mandrel where nitrogen was introduced via one valve at the deepest section. This is viewed as positive indication for future potential rates and performance.