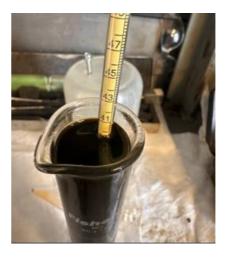

The SMD-B test produced at a peak estimated flow rate of ~50 bopd. Oil cuts varied throughout the flow back period, reaching a maximum of 10% oil cut. The well produced at an average oil cut of 4% following initial oil to surface, with instantaneous rates observed during the 16-hour period varying as the well continued to clean up. Total stimulation load water was not recovered and water salinity measurements indicated we were recovering load water at the conclusion of the test. Unlike flow tests on adjacent acreage where multiple gas lift mandrels and valves were used in completions designs, and nitrogen was unloaded in the tubing in stages up the well bore, Hickory-1 utilised a single gas lift mandrel where nitrogen was introduced via one valve at the deepest section. This is viewed as positive indication for future potential rates and performance.

Multiple oil samples were recovered, with measured oil gravities of between 38.5 to 39.5 API, representing a light crude oil.

Importantly, the SMD-B zone flowed oil to surface with little to no measurable gas, representing a low GoR production rate. Pressurised oil samples collected during both the USFS and SMD tests will be transported to laboratories for further analysis.