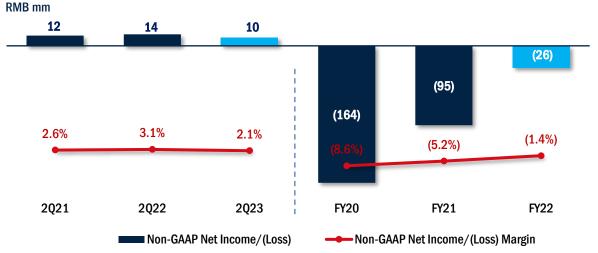

#### Non-GAAP Net Income/(Loss) and Non-GAAP Net Margin<sup>1</sup>

#### Non-GAAP Net Income/(Loss) and Non-GAAP Net Margin<sup>1</sup> RMB mm