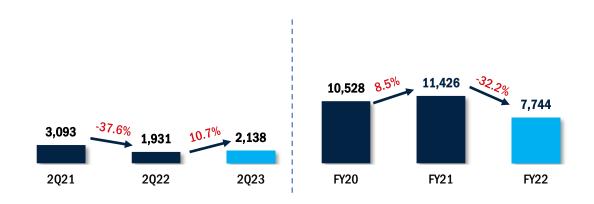

# Revenue RMB mm 1,912 1,815 1,822 480 -6.0% 451 6.7% 481 2021 2022 2023 FY20 FY21 FY22

## Revenue Breakdown By Segments - 2Q 2023

20 2022

20 2023

| RMB mm (Except for %)          | RMB   | % of Revenue | RMB   | % of Revenue | % Change YoY |
|--------------------------------|-------|--------------|-------|--------------|--------------|
| Freight                        | 1,208 | 62.6%        | 1,393 | 65.2%        | 15.2%        |
| <b>Supply Chain Management</b> | 451   | 23.4%        | 481   | 22.5%        | 6.7%         |
| Global                         | 241   | 12.5%        | 239   | 11.2%        | -0.7%        |
| Others                         | 30    | 1.5%         | 24    | 1.1%         | -19.5%       |
| <b>Total Revenue</b>           | 1,931 | 100.0%       | 2,138 | 100.0%       | 10.7%        |