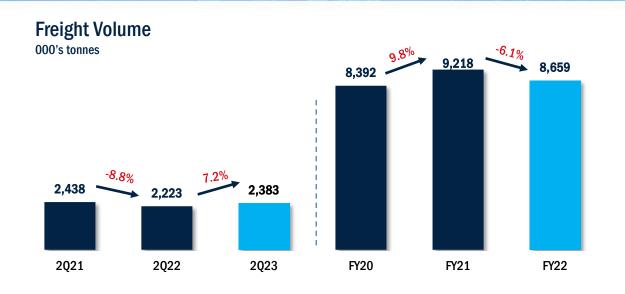

#### Freight

Door-to-door, LTL and FTL freight services

- Ranks top among all franchised LTL companies in China
- 13.8% CAGR in Freight volume from 2017Q2 to 2023Q2
- ~500K total customers
- 19,000+ service stations
- 99 self-operated operation centers (1.82 million sqm)
- 100% province & city coverage