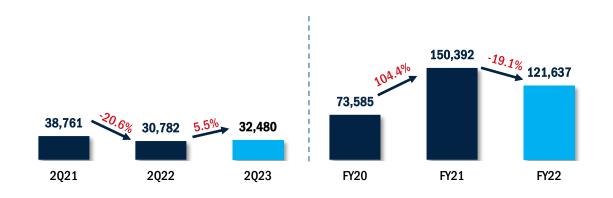

# Revenue RMB mm 1,912 1,815 1,822 480 -6.0% 451 6.7% 481 2021 2022 2023 FY20 FY21 FY22

#### Revenue RMB mm