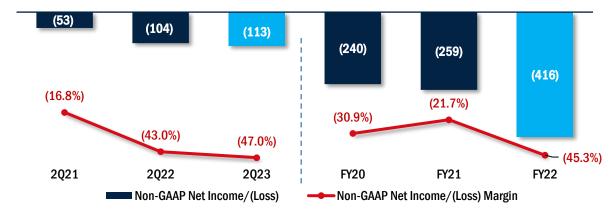

#### Non-GAAP Net Income/(Loss) and Non-GAAP Net Margin<sup>1</sup> RMB mm

## Non-GAAP Net Income/(Loss) and Non-GAAP Net Margin<sup>1</sup> RMB mm

Notes:

According to our previous announcement to wind down our BEST Store\* business, we reallocated its financials to discontinued operations. All numbers presented have been rounded to the nearest integer, tenth, or hundredth, and year-over-year comparisons are based on figures before rounding In December 2021, BEST sold its China express business, the principal terms of which were previously announced. As a result, China express business has been deconsolidated from the Company and its historical financial results are reflected in the Company's consolidated financial statements as discontinued operations accordingly.