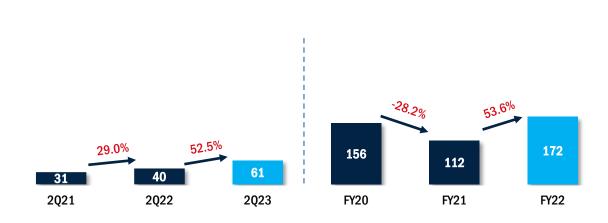

SCM improved its gross margin by 2.7% compared to Q2 2022.

Global diversified its product strategies and its cross-border volume increased by 54.1% quarter over quarter

SCM distribution volume grew by 52.5% year over year, and we successfully expanded our service coverage into broader verticals.

#### **Number of Distribution Volume**

Tonne' 10,000