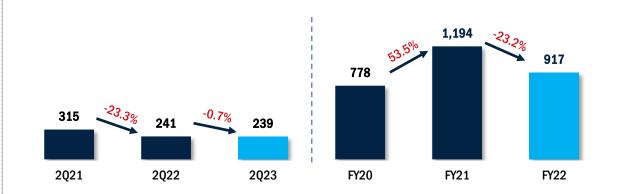

#### **Global Volume**

000's Parcels

#### Revenue RMB mm

## Revenue Breakdown By Segments - 2Q 2023

20 2022

20 2023

| RMB mm (Except for %)          | RMB   | % of Revenue | RMB   | % of Revenue | % Change YoY |
|--------------------------------|-------|--------------|-------|--------------|--------------|
| Freight                        | 1,208 | 62.6%        | 1,393 | 65.2%        | 15.2%        |
| <b>Supply Chain Management</b> | 451   | 23.4%        | 481   | 22.5%        | 6.7%         |
| Global                         | 241   | 12.5%        | 239   | 11.2%        | -0.7%        |
| Others                         | 30    | 1.5%         | 24    | 1.1%         | -19.5%       |
| <b>Total Revenue</b>           | 1,931 | 100.0%       | 2,138 | 100.0%       | 10.7%        |