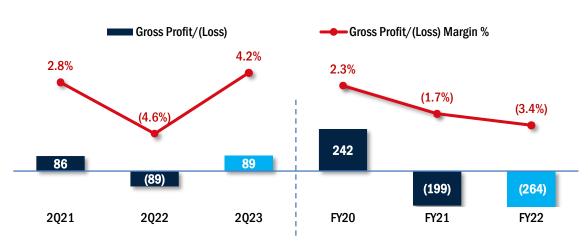

## Gross Profit/Loss and Gross Margin RMB mm

## Segment Reporting – 2Q 2023

|                                     | Care de la constantina della c | ates supper | The state of the s | others | Unalloca | Total |
|-------------------------------------|--------------------------------------------------------------------------------------------------------------------------------------------------------------------------------------------------------------------------------------------------------------------------------------------------------------------------------------------------------------------------------------------------------------------------------------------------------------------------------------------------------------------------------------------------------------------------------------------------------------------------------------------------------------------------------------------------------------------------------------------------------------------------------------------------------------------------------------------------------------------------------------------------------------------------------------------------------------------------------------------------------------------------------------------------------------------------------------------------------------------------------------------------------------------------------------------------------------------------------------------------------------------------------------------------------------------------------------------------------------------------------------------------------------------------------------------------------------------------------------------------------------------------------------------------------------------------------------------------------------------------------------------------------------------------------------------------------------------------------------------------------------------------------------------------------------------------------------------------------------------------------------------------------------------------------------------------------------------------------------------------------------------------------------------------------------------------------------------------------------------------------|-------------|--------------------------------------------------------------------------------------------------------------------------------------------------------------------------------------------------------------------------------------------------------------------------------------------------------------------------------------------------------------------------------------------------------------------------------------------------------------------------------------------------------------------------------------------------------------------------------------------------------------------------------------------------------------------------------------------------------------------------------------------------------------------------------------------------------------------------------------------------------------------------------------------------------------------------------------------------------------------------------------------------------------------------------------------------------------------------------------------------------------------------------------------------------------------------------------------------------------------------------------------------------------------------------------------------------------------------------------------------------------------------------------------------------------------------------------------------------------------------------------------------------------------------------------------------------------------------------------------------------------------------------------------------------------------------------------------------------------------------------------------------------------------------------------------------------------------------------------------------------------------------------------------------------------------------------------------------------------------------------------------------------------------------------------------------------------------------------------------------------------------------------|--------|----------|-------|
| (RMB mm,except for %)               |                                                                                                                                                                                                                                                                                                                                                                                                                                                                                                                                                                                                                                                                                                                                                                                                                                                                                                                                                                                                                                                                                                                                                                                                                                                                                                                                                                                                                                                                                                                                                                                                                                                                                                                                                                                                                                                                                                                                                                                                                                                                                                                                |             |                                                                                                                                                                                                                                                                                                                                                                                                                                                                                                                                                                                                                                                                                                                                                                                                                                                                                                                                                                                                                                                                                                                                                                                                                                                                                                                                                                                                                                                                                                                                                                                                                                                                                                                                                                                                                                                                                                                                                                                                                                                                                                                                |        |          |       |
| Revenue                             | 1,393                                                                                                                                                                                                                                                                                                                                                                                                                                                                                                                                                                                                                                                                                                                                                                                                                                                                                                                                                                                                                                                                                                                                                                                                                                                                                                                                                                                                                                                                                                                                                                                                                                                                                                                                                                                                                                                                                                                                                                                                                                                                                                                          | 481         | 239                                                                                                                                                                                                                                                                                                                                                                                                                                                                                                                                                                                                                                                                                                                                                                                                                                                                                                                                                                                                                                                                                                                                                                                                                                                                                                                                                                                                                                                                                                                                                                                                                                                                                                                                                                                                                                                                                                                                                                                                                                                                                                                            | 24     |          | 2,138 |
| YoY Growth                          | 15.2%                                                                                                                                                                                                                                                                                                                                                                                                                                                                                                                                                                                                                                                                                                                                                                                                                                                                                                                                                                                                                                                                                                                                                                                                                                                                                                                                                                                                                                                                                                                                                                                                                                                                                                                                                                                                                                                                                                                                                                                                                                                                                                                          | 6.7%        | -0.7%                                                                                                                                                                                                                                                                                                                                                                                                                                                                                                                                                                                                                                                                                                                                                                                                                                                                                                                                                                                                                                                                                                                                                                                                                                                                                                                                                                                                                                                                                                                                                                                                                                                                                                                                                                                                                                                                                                                                                                                                                                                                                                                          | -19.5% |          | 10.7% |
| <b>Gross Profit/(Loss)</b>          | 73                                                                                                                                                                                                                                                                                                                                                                                                                                                                                                                                                                                                                                                                                                                                                                                                                                                                                                                                                                                                                                                                                                                                                                                                                                                                                                                                                                                                                                                                                                                                                                                                                                                                                                                                                                                                                                                                                                                                                                                                                                                                                                                             | 52          | -48                                                                                                                                                                                                                                                                                                                                                                                                                                                                                                                                                                                                                                                                                                                                                                                                                                                                                                                                                                                                                                                                                                                                                                                                                                                                                                                                                                                                                                                                                                                                                                                                                                                                                                                                                                                                                                                                                                                                                                                                                                                                                                                            | 12     |          | 89    |
| Gross Margin                        | 5.3%                                                                                                                                                                                                                                                                                                                                                                                                                                                                                                                                                                                                                                                                                                                                                                                                                                                                                                                                                                                                                                                                                                                                                                                                                                                                                                                                                                                                                                                                                                                                                                                                                                                                                                                                                                                                                                                                                                                                                                                                                                                                                                                           | 10.9%       | -20.2%                                                                                                                                                                                                                                                                                                                                                                                                                                                                                                                                                                                                                                                                                                                                                                                                                                                                                                                                                                                                                                                                                                                                                                                                                                                                                                                                                                                                                                                                                                                                                                                                                                                                                                                                                                                                                                                                                                                                                                                                                                                                                                                         | 47.2%  |          | 4.2%  |
| YoY Growth                          | 13.0%                                                                                                                                                                                                                                                                                                                                                                                                                                                                                                                                                                                                                                                                                                                                                                                                                                                                                                                                                                                                                                                                                                                                                                                                                                                                                                                                                                                                                                                                                                                                                                                                                                                                                                                                                                                                                                                                                                                                                                                                                                                                                                                          | 2.7%        | -5.5%                                                                                                                                                                                                                                                                                                                                                                                                                                                                                                                                                                                                                                                                                                                                                                                                                                                                                                                                                                                                                                                                                                                                                                                                                                                                                                                                                                                                                                                                                                                                                                                                                                                                                                                                                                                                                                                                                                                                                                                                                                                                                                                          | 37.0%  |          | 8.8%  |
| Adjusted EBITDA <sup>1</sup>        | 20                                                                                                                                                                                                                                                                                                                                                                                                                                                                                                                                                                                                                                                                                                                                                                                                                                                                                                                                                                                                                                                                                                                                                                                                                                                                                                                                                                                                                                                                                                                                                                                                                                                                                                                                                                                                                                                                                                                                                                                                                                                                                                                             | 19          | -100                                                                                                                                                                                                                                                                                                                                                                                                                                                                                                                                                                                                                                                                                                                                                                                                                                                                                                                                                                                                                                                                                                                                                                                                                                                                                                                                                                                                                                                                                                                                                                                                                                                                                                                                                                                                                                                                                                                                                                                                                                                                                                                           | -10    | -54      | -125  |
| Adjusted EBITDA <sup>1</sup> Margin | 1.5%                                                                                                                                                                                                                                                                                                                                                                                                                                                                                                                                                                                                                                                                                                                                                                                                                                                                                                                                                                                                                                                                                                                                                                                                                                                                                                                                                                                                                                                                                                                                                                                                                                                                                                                                                                                                                                                                                                                                                                                                                                                                                                                           | 3.9%        | -41.8%                                                                                                                                                                                                                                                                                                                                                                                                                                                                                                                                                                                                                                                                                                                                                                                                                                                                                                                                                                                                                                                                                                                                                                                                                                                                                                                                                                                                                                                                                                                                                                                                                                                                                                                                                                                                                                                                                                                                                                                                                                                                                                                         | -42.7% |          | -5.8% |