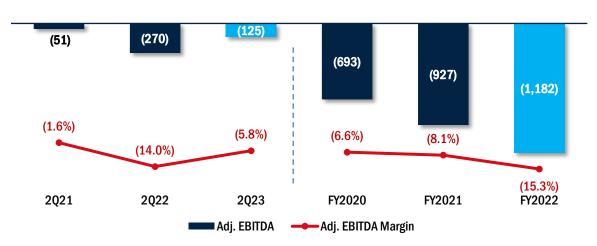

## Adjusted EBITDA and Adjusted EBITDA Margin RMB mm

## Segment Reporting – 2Q 2023

|                                     | Care de la constantina della c | ates supper | The state of the s | others | Unalloca | Total |
|-------------------------------------|--------------------------------------------------------------------------------------------------------------------------------------------------------------------------------------------------------------------------------------------------------------------------------------------------------------------------------------------------------------------------------------------------------------------------------------------------------------------------------------------------------------------------------------------------------------------------------------------------------------------------------------------------------------------------------------------------------------------------------------------------------------------------------------------------------------------------------------------------------------------------------------------------------------------------------------------------------------------------------------------------------------------------------------------------------------------------------------------------------------------------------------------------------------------------------------------------------------------------------------------------------------------------------------------------------------------------------------------------------------------------------------------------------------------------------------------------------------------------------------------------------------------------------------------------------------------------------------------------------------------------------------------------------------------------------------------------------------------------------------------------------------------------------------------------------------------------------------------------------------------------------------------------------------------------------------------------------------------------------------------------------------------------------------------------------------------------------------------------------------------------------|-------------|--------------------------------------------------------------------------------------------------------------------------------------------------------------------------------------------------------------------------------------------------------------------------------------------------------------------------------------------------------------------------------------------------------------------------------------------------------------------------------------------------------------------------------------------------------------------------------------------------------------------------------------------------------------------------------------------------------------------------------------------------------------------------------------------------------------------------------------------------------------------------------------------------------------------------------------------------------------------------------------------------------------------------------------------------------------------------------------------------------------------------------------------------------------------------------------------------------------------------------------------------------------------------------------------------------------------------------------------------------------------------------------------------------------------------------------------------------------------------------------------------------------------------------------------------------------------------------------------------------------------------------------------------------------------------------------------------------------------------------------------------------------------------------------------------------------------------------------------------------------------------------------------------------------------------------------------------------------------------------------------------------------------------------------------------------------------------------------------------------------------------------|--------|----------|-------|
| (RMB mm,except for %)               |                                                                                                                                                                                                                                                                                                                                                                                                                                                                                                                                                                                                                                                                                                                                                                                                                                                                                                                                                                                                                                                                                                                                                                                                                                                                                                                                                                                                                                                                                                                                                                                                                                                                                                                                                                                                                                                                                                                                                                                                                                                                                                                                |             |                                                                                                                                                                                                                                                                                                                                                                                                                                                                                                                                                                                                                                                                                                                                                                                                                                                                                                                                                                                                                                                                                                                                                                                                                                                                                                                                                                                                                                                                                                                                                                                                                                                                                                                                                                                                                                                                                                                                                                                                                                                                                                                                |        |          |       |
| Revenue                             | 1,393                                                                                                                                                                                                                                                                                                                                                                                                                                                                                                                                                                                                                                                                                                                                                                                                                                                                                                                                                                                                                                                                                                                                                                                                                                                                                                                                                                                                                                                                                                                                                                                                                                                                                                                                                                                                                                                                                                                                                                                                                                                                                                                          | 481         | 239                                                                                                                                                                                                                                                                                                                                                                                                                                                                                                                                                                                                                                                                                                                                                                                                                                                                                                                                                                                                                                                                                                                                                                                                                                                                                                                                                                                                                                                                                                                                                                                                                                                                                                                                                                                                                                                                                                                                                                                                                                                                                                                            | 24     |          | 2,138 |
| YoY Growth                          | 15.2%                                                                                                                                                                                                                                                                                                                                                                                                                                                                                                                                                                                                                                                                                                                                                                                                                                                                                                                                                                                                                                                                                                                                                                                                                                                                                                                                                                                                                                                                                                                                                                                                                                                                                                                                                                                                                                                                                                                                                                                                                                                                                                                          | 6.7%        | -0.7%                                                                                                                                                                                                                                                                                                                                                                                                                                                                                                                                                                                                                                                                                                                                                                                                                                                                                                                                                                                                                                                                                                                                                                                                                                                                                                                                                                                                                                                                                                                                                                                                                                                                                                                                                                                                                                                                                                                                                                                                                                                                                                                          | -19.5% |          | 10.7% |
| <b>Gross Profit/(Loss)</b>          | 73                                                                                                                                                                                                                                                                                                                                                                                                                                                                                                                                                                                                                                                                                                                                                                                                                                                                                                                                                                                                                                                                                                                                                                                                                                                                                                                                                                                                                                                                                                                                                                                                                                                                                                                                                                                                                                                                                                                                                                                                                                                                                                                             | 52          | -48                                                                                                                                                                                                                                                                                                                                                                                                                                                                                                                                                                                                                                                                                                                                                                                                                                                                                                                                                                                                                                                                                                                                                                                                                                                                                                                                                                                                                                                                                                                                                                                                                                                                                                                                                                                                                                                                                                                                                                                                                                                                                                                            | 12     |          | 89    |
| Gross Margin                        | 5.3%                                                                                                                                                                                                                                                                                                                                                                                                                                                                                                                                                                                                                                                                                                                                                                                                                                                                                                                                                                                                                                                                                                                                                                                                                                                                                                                                                                                                                                                                                                                                                                                                                                                                                                                                                                                                                                                                                                                                                                                                                                                                                                                           | 10.9%       | -20.2%                                                                                                                                                                                                                                                                                                                                                                                                                                                                                                                                                                                                                                                                                                                                                                                                                                                                                                                                                                                                                                                                                                                                                                                                                                                                                                                                                                                                                                                                                                                                                                                                                                                                                                                                                                                                                                                                                                                                                                                                                                                                                                                         | 47.2%  |          | 4.2%  |
| YoY Growth                          | 13.0%                                                                                                                                                                                                                                                                                                                                                                                                                                                                                                                                                                                                                                                                                                                                                                                                                                                                                                                                                                                                                                                                                                                                                                                                                                                                                                                                                                                                                                                                                                                                                                                                                                                                                                                                                                                                                                                                                                                                                                                                                                                                                                                          | 2.7%        | -5.5%                                                                                                                                                                                                                                                                                                                                                                                                                                                                                                                                                                                                                                                                                                                                                                                                                                                                                                                                                                                                                                                                                                                                                                                                                                                                                                                                                                                                                                                                                                                                                                                                                                                                                                                                                                                                                                                                                                                                                                                                                                                                                                                          | 37.0%  |          | 8.8%  |
| Adjusted EBITDA <sup>1</sup>        | 20                                                                                                                                                                                                                                                                                                                                                                                                                                                                                                                                                                                                                                                                                                                                                                                                                                                                                                                                                                                                                                                                                                                                                                                                                                                                                                                                                                                                                                                                                                                                                                                                                                                                                                                                                                                                                                                                                                                                                                                                                                                                                                                             | 19          | -100                                                                                                                                                                                                                                                                                                                                                                                                                                                                                                                                                                                                                                                                                                                                                                                                                                                                                                                                                                                                                                                                                                                                                                                                                                                                                                                                                                                                                                                                                                                                                                                                                                                                                                                                                                                                                                                                                                                                                                                                                                                                                                                           | -10    | -54      | -125  |
| Adjusted EBITDA <sup>1</sup> Margin | 1.5%                                                                                                                                                                                                                                                                                                                                                                                                                                                                                                                                                                                                                                                                                                                                                                                                                                                                                                                                                                                                                                                                                                                                                                                                                                                                                                                                                                                                                                                                                                                                                                                                                                                                                                                                                                                                                                                                                                                                                                                                                                                                                                                           | 3.9%        | -41.8%                                                                                                                                                                                                                                                                                                                                                                                                                                                                                                                                                                                                                                                                                                                                                                                                                                                                                                                                                                                                                                                                                                                                                                                                                                                                                                                                                                                                                                                                                                                                                                                                                                                                                                                                                                                                                                                                                                                                                                                                                                                                                                                         | -42.7% |          | -5.8% |