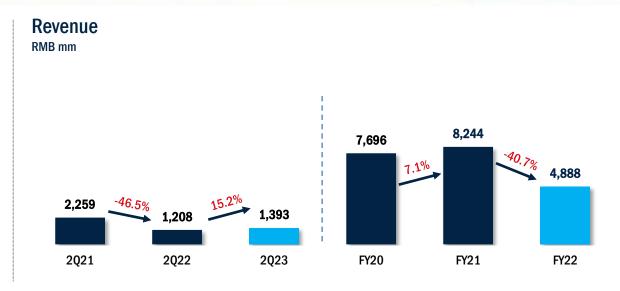

## Revenue Breakdown By Segments - 2Q 2023

20 2022

20 2023

| RMB mm (Except for %)          | RMB   | % of Revenue | RMB   | % of Revenue | % Change YoY |
|--------------------------------|-------|--------------|-------|--------------|--------------|
| Freight                        | 1,208 | 62.6%        | 1,393 | 65.2%        | 15.2%        |
| <b>Supply Chain Management</b> | 451   | 23.4%        | 481   | 22.5%        | 6.7%         |
| Global                         | 241   | 12.5%        | 239   | 11.2%        | -0.7%        |
| Others                         | 30    | 1.5%         | 24    | 1.1%         | -19.5%       |
| <b>Total Revenue</b>           | 1,931 | 100.0%       | 2,138 | 100.0%       | 10.7%        |