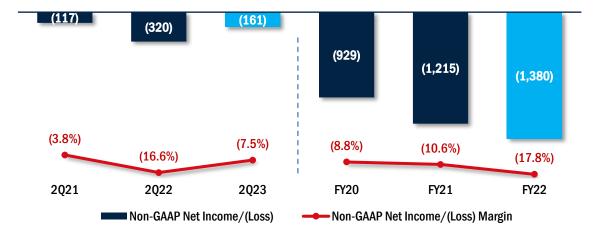

## Non-GAAP Net Income/(Loss) and Non-GAAP Net Margin<sup>1</sup> RMB mm

Notes:

According to our previous announcement to wind down our BEST Store\* business, we reallocated its financials to discontinued operations. All numbers presented have been rounded to the nearest integer, tenth, or hundredth, and year-over-year comparisons are based on figures before rounding In December 2021, BEST sold its China express business, the principal terms of which were previously announced. As a result, China express business has been deconsolidated from the Company and its historical financial results are reflected in the Company's consolidated financial statements as discontinued operations accordingly.