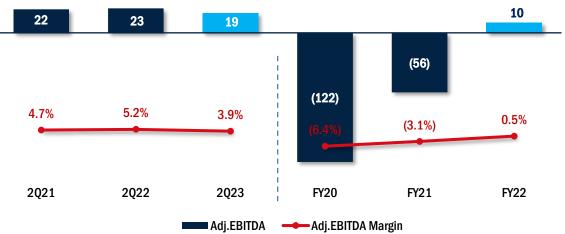

#### Adjusted EBITDA and Adjusted EBITDA Margin

#### Adjusted EBITDA and Adjusted EBITDA Margin

RMB mm