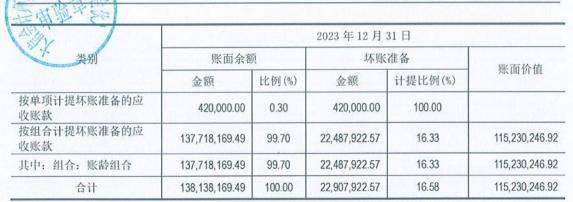

按坏账计提方法分类披露

|                    | 2024年7月31日     |        |               |         |                |  |  |
|--------------------|----------------|--------|---------------|---------|----------------|--|--|
| 类别                 | 账面余额           |        | 坏账准备          |         |                |  |  |
|                    | 金额             | 比例(%)  | 金额            | 计提比例(%) | 账面价值           |  |  |
| 按单项计提坏账准备的应<br>收账款 | 420,000.00     | 0.26   | 420,000.00    | 100.00  |                |  |  |
| 按组合计提坏账准备的应<br>收账款 | 158,759,679.29 | 99.74  | 28,209,390.41 | 17.77   | 130,550,288.88 |  |  |
| 其中: 组合: 账龄组合       | 158,759,679.29 | 99.74  | 28,209,390.41 | 17.77   | 130,550,288.88 |  |  |
| 合计                 | 159,179,679.29 | 100.00 | 28,629,390.41 | 17.99   | 130,550,288.88 |  |  |





|                    | 2022 年 12 月 31 日 |        |               |         |               |  |  |  |
|--------------------|------------------|--------|---------------|---------|---------------|--|--|--|
| 类别                 | 账面余额             |        | 坏账准备          |         | 134 T 14 A4   |  |  |  |
|                    | 金额               | 比例(%)  | 金额            | 计提比例(%) | 账面价值          |  |  |  |
| 按单项计提坏账准备的应<br>收账款 | 420,000.00       | 0.39   | 420,000.00    | 100.00  |               |  |  |  |
| 按组合计提坏账准备的应<br>收账款 | 107,727,824.30   | 99.61  | 19,471,553.42 | 18.07   | 88,256,270.88 |  |  |  |
| 其中:组合:账龄组合         | 107,727,824.30   | 99.61  | 19,471,553.42 | 18.07   | 88,256,270.88 |  |  |  |
| 合计                 | 108,147,824.30   | 100.00 | 19,891,553.42 | 18.39   | 88,256,