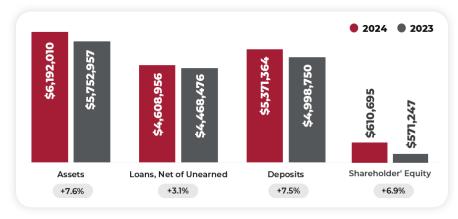

#### **FOR THE YEAR**

|                              | 2024      | 2023      | Change |
|------------------------------|-----------|-----------|--------|
| Interest and Dividend Income | \$325,470 | \$293,696 | 10.8%  |
| Interest Expense             | \$138,001 | \$103,867 | 32.9%  |
| Net Interest Income          | \$187,469 | \$189,829 | -1.2%  |
| Non-interest Income          | \$39,114  | \$33,335  | 17.3%  |
| Non-interest Expense         | \$150,002 | \$145,342 | 3.2%   |
| Net Income                   | \$54,575  | \$58,020  | -5.9%  |