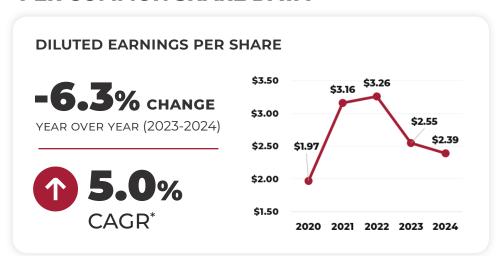

# **BOOK VALUE**

**PER COMMON SHARE** 

+ **7.2%** INCREASE

2024 **\$26.34**  2023 **\$24.57** 