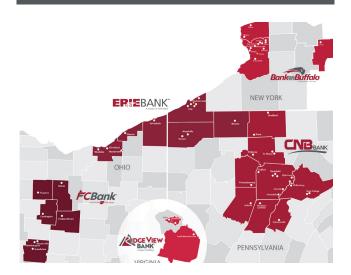

# **About Us**

CNB Financial Corporation is a financial holding company with consolidated assets of approximately \$6.2 billion. CNB Financial Corporation conducts business primarily through its principal subsidiary, CNB Bank. CNB Bank is a fullservice bank engaging in a full range of banking activities and services, including trust and wealth management services, for individual, business, governmental, and institutional customers. CNB Bank operations include a private banking division, one drive-up office, one mobile office, one loan production office, and 55 full-service offices in Pennsylvania, Ohio, New York, and Virginia.

CNB Bank, headquartered in Clearfield, Pennsylvania, with offices in Central and North Central Pennsylvania, serves as the multi-brand parent to various divisions. These divisions include ERIEBANK, based in Erie, Pennsylvania, with offices in Northwest Pennsylvania and Northeast Ohio; FCBank, based in Worthington, Ohio, with offices in Central Ohio: BankOnBuffalo. based in Buffalo, New York, with offices in Western New York; Ridge View Bank, based in Roanoke, Virginia, with offices in the Southwest Virginia region; and Impressia Bank, a division focused on banking opportunities for women, which operates in CNB Bank's primary market areas.