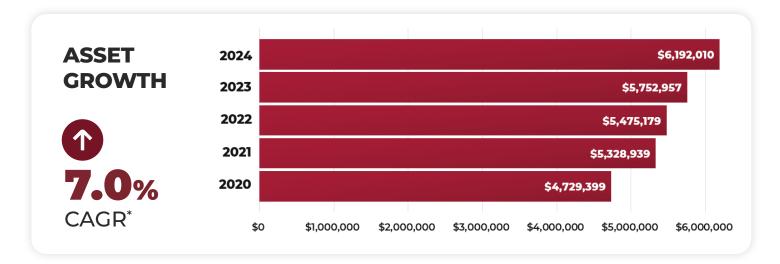

# **About Us**

CNB Financial Corporation is a financial holding company with consolidated assets of approximately \$6.2 billion. CNB Financial Corporation conducts business primarily through its principal subsidiary, CNB Bank. CNB Bank is a fullservice bank engaging in a full range of banking activities and services, including trust and wealth management services, for individual, business, governmental, and institutional customers. CNB Bank operations include a private banking division, one drive-up office, one mobile office, one loan production office, and 55 full-service offices in Pennsylvania, Ohio, New York, and Virginia.