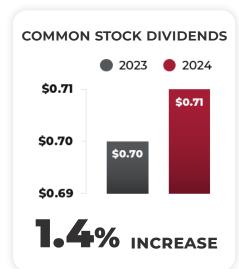

# **BOOK VALUE**

**PER COMMON SHARE** 

+ **7.2%** INCREASE

2024 **\$26.34**  2023 **\$24.57** 