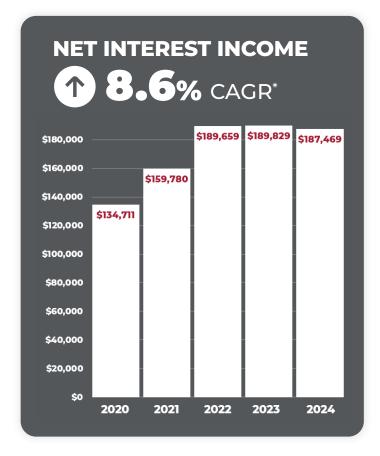

#### **FOR THE YEAR**

|                              | 2024      | 2023      | Change |
|------------------------------|-----------|-----------|--------|
| Interest and Dividend Income | \$325,470 | \$293,696 | 10.8%  |
| Interest Expense             | \$138,001 | \$103,867 | 32.9%  |
| Net Interest Income          | \$187,469 | \$189,829 | -1.2%  |
| Non-interest Income          | \$39,114  | \$33,335  | 17.3%  |
| Non-interest Expense         | \$150,002 | \$145,342 | 3.2%   |
| Net Income                   | \$54,575  | \$58,020  | -5.9%  |