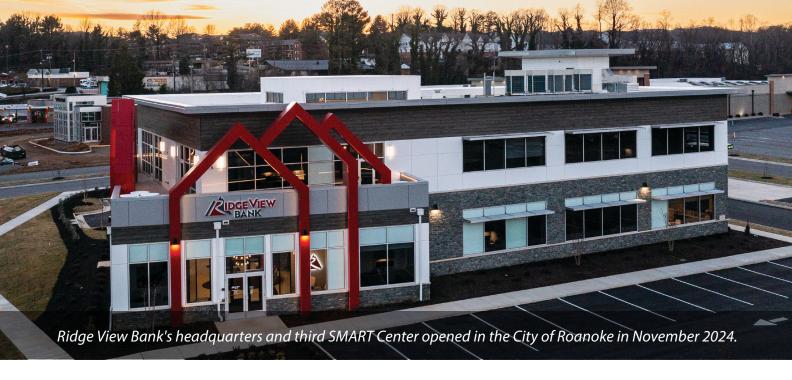

CNB Bank, headquartered in Clearfield, Pennsylvania, with offices in Central and North Central Pennsylvania, serves as the multi-brand parent to various divisions. These divisions include ERIEBANK, based in Erie, Pennsylvania, with offices in Northwest Pennsylvania and Northeast Ohio; FCBank, based in Worthington, Ohio, with offices in Central Ohio: BankOnBuffalo. based in Buffalo, New York, with offices in Western New York; Ridge View Bank, based in Roanoke, Virginia, with offices in the Southwest Virginia region; and Impressia Bank, a division focused on banking opportunities for women, which operates in CNB Bank's primary market areas.