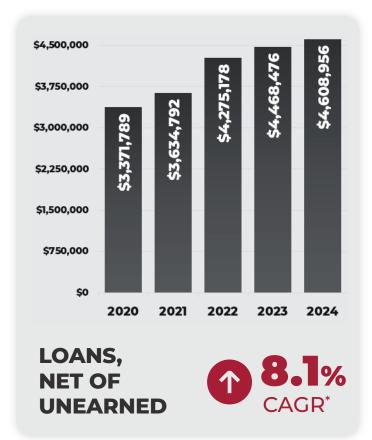

| 2024      | 2023      | Change |
|------------------------------|-----------|-----------|--------|
| Interest and Dividend Income | \$325,470 | \$293,696 | 10.8%  |
| Interest Expense             | \$138,001 | \$103,867 | 32.9%  |
| Net Interest Income          | \$187,469 | \$189,829 | -1.2%  |
| Non-interest Income          | \$39,114  | \$33,335  | 17.3%  |
| Non-interest Expense         | \$150,002 | \$145,342 | 3.2%   |
| Net Income                   | \$54,575  | \$58,020  | -5.9%  |

#### AT YEAR END



#### **NET INCOME RETURN ON...**



20249.21%

2023 **10.54%** 

### **AVERAGE ASSETS**

**1** 0.

2024 **0.93%**  2023 **1.04%** 

# **BOOK VALUE**

**PER COMMON SHARE** 

+ **7.2%** INCREASE

2024 **\$26.34**  2023 **\$24.57** 

### **PER COMMON SHARE DATA**













# **Building Stronger Futures**

#### A TESTAMENT OF MUTUAL TRUST AND SUCCESS

At CNB, we are deeply committed to delivering exceptional service and fostering meaningful relationships with our customers. The testimonials shared here reflect the trust, satisfaction, and loyalty that our clients have placed in us throughout the years. Their experiences serve as a testament to the personalized solutions, innovative products, and unwavering support we provide to meet their evolving needs. We are proud to be a trusted financial partner, and as we continue to grow, we remain dedicated to listening to our customers and striving for excellence in every interaction.



To read the full testimonial, scan the QR code or visit **www.CNBBank.bank/testimonials** 

CNB has local decision-makers tha