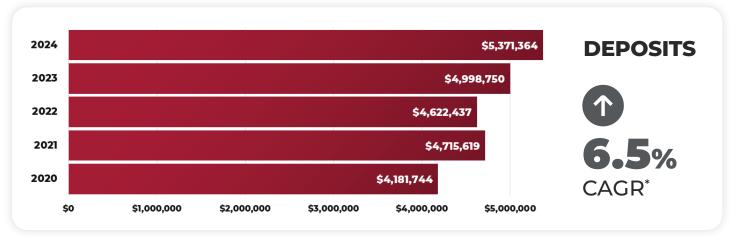

# Consolidated Financial Highlights

(dollars in thousands, except per share data)

#### **FOR THE YEAR**

|                              | 2024      | 2023      | Change |
|------------------------------|-----------|-----------|--------|
| Interest and Dividend Income | \$325,470 | \$293,696 | 10.8%  |
| Interest Expense             | \$138,001 | \$103,867 | 32.9%  |
| Net Interest Income          | \$187,469 | \$189,829 | -1.2%  |
| Non-interest Income          | \$39,114  | \$33,335  | 17.3%  |
| Non-interest Expense         | \$150,002 | \$145,342 | 3.2%   |
| Net Income                   | \$54,575  | \$58,020  | -5.9%  |

#### AT YEAR END