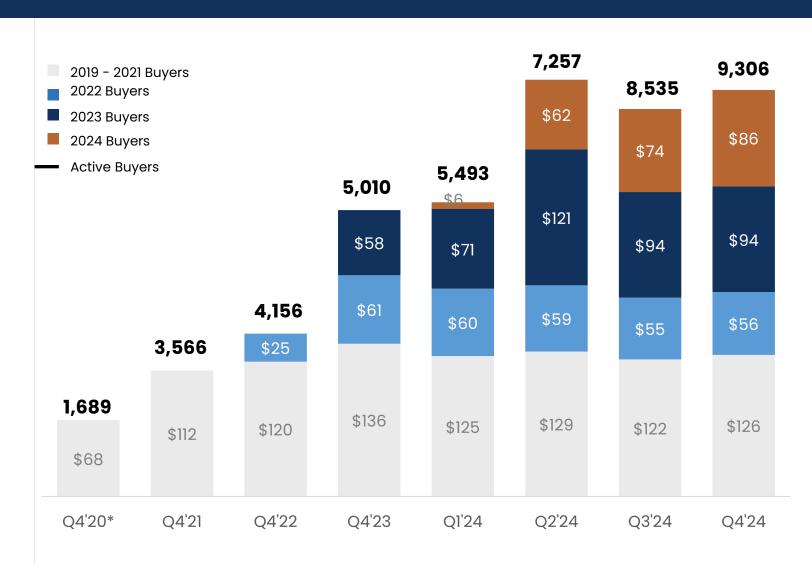

### **Attractive Active Buyer Trends**

#### Active Buyer Spend (GMV) in GigaCloud Marketplace (USD\$ in millions)

#### **Q4 2024 KEY STATISTICS**

9,306 **Active Buyers** 

\$~144k Spend per Active Buyer

#### **KEY BUYER TRENDS**

Buyers who joined in 2023 increased spend from \$58M in Q4'23 to \$94M in Q4'24

Sustained momentum in buyer spending and engagement through expansion of service offerings and enhancement of logistics capabilities

Continued growth in active buyer base, driven by 03 customer referrals and word-of-mouth

<sup>(1)</sup> Buyers represent the group of buyers who first purchased products through the GigaCloud Marketplace in a given year. (2) Active Buyers shows the total number of buyers who have made at least one purchase in our GigaCloud Marketplace in the last twelve months.