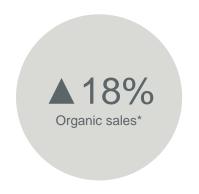

## Collins Aerospace

4Q 2024 results

Collins signed a 10-year contract with Air Europa to provide comprehensive MRO services for the airline's fleet of 787 aircraft, providing support for systems including electric power, environmental control, avionics, lighting, and cargo. Collins will also provide predictive health maintenance and expand its pool of 787 spares in Europe.

#### Adjusted sales\*

- Defense up 13%
- Commercial aftermarket up 12%
- Commercial OE down 6%

# RTX 4Q 2024: RTX sales reconciliation

|                   | TOTAL REPORTED<br>CHANGE | ACQUISITIONS & DIVESTITURES | FX/OTHER | ORGANIC<br>CHANGE | 4Q 2023 ADJUSTED<br>SALES <sup>1</sup> | ORGANIC CHANGE AS A % OF ADJUSTED SALES |
|-------------------|--------------------------|-----------------------------|----------|-------------------|----------------------------------------|-----------------------------------------|
| COLLINS AEROSPACE | \$417                    | (\$18)                      | (\$107)  | \$542             | \$7,008                                | 8%                                      |
| PRATT & WHITNEY   | 1,130                    | _                           | (25)     | 1,155             | \$6,439                                | 18%                                     |
| RAYTHEON          | 271                      | (412)                       | 8        | 675               | \$6,886                                | 10%                                     |
| ELIMS & OTHER     | (122)                    | 1                           | 22       | (145)             | (\$509)                                | 28%                                     |
| TOTAL             | \$1,696                  | (\$429)                     | (\$102)  | \$2,227           | \$19,824                               | 11%                                     |