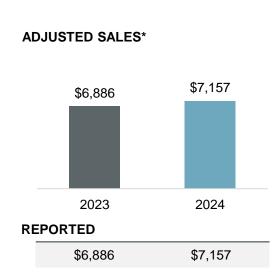

# Pratt & Whitney

4Q 2024 results

#### Adjusted sales\*

- Commercial OE up 31%
- Commercial aftermarket up 17%
- Military up 8%

#### PRATT & WHITNEY

|                                            |             |             | (UNAUDITED) |             |             | (UNAUDITED)  |             |           |             |           |  |
|--------------------------------------------|-------------|-------------|-------------|-------------|-------------|--------------|-------------|-----------|-------------|-----------|--|
| (\$ MILLIONS)                              |             |             | 2024        |             |             |              |             | 2023      |             |           |  |
| PRATT & WHITNEY                            | Q1 2024     | Q2 2024     | Q3 2024     | Q4 2024     | FY 2024     | Q1 2023      | Q2 2023     | Q3 2023   | Q4 2023     | FY 2023   |  |
| NET SALES                                  | \$6,456     | \$6,802     | \$7,239     | \$7,569     | \$28,066    | \$5,230      | \$5,701     | \$926     | \$6,439     | \$18,296  |  |
| POWDER METAL CHARGE                        | _           | _           | _           | _           | _           | <del>_</del> | _           | (5,401)   | _           | (5,401)   |  |
| ADJUSTED NET SALES                         | \$6,456     | \$6,802     | \$7,239     | \$7,569     | \$28,066    | \$5,230      | \$5,701     | \$6,327   | \$6,439     | \$23,697  |  |
|                                            |             |             |             |             |             |              |             |           |             |           |  |
| OPERATING PROFIT (LOSS)                    | \$412       | \$542       | \$557       | \$504       | \$2,015     | \$415        | \$230       | (\$2,482) | \$382       | (\$1,455) |  |
| RESTRUCTURING                              | (18)        | (15)        | (13)        | (56)        | (102)       | (19)         | (25)        | (7)       | (23)        | (74)      |  |
| INSURANCE SETTLEMENT                       | _           | 20          | 7           | _           | 27          | _            | _           | _         | _           | _         |  |
| POWDER METAL CHARGE                        | _           | _           | _           | _           | _           | _            | _           | (2,888)   | _           | (2,888)   |  |
| CHARGE RELATED TO A CUSTOMER INSOLVENCY    | _           | _           | _           | _           | _           | <del></del>  | (181)       | _         | _           | (181)     |  |
| EXPECTED SETTLEMENT OF A LITIGATION MATTER | _           | _           | (34)        | _           | (34)        | _            | _           | _         | _           | _         |  |
| CUSTOMER BANKRUPTCY                        | _           | _           | _           | (157)       | (157)       | _            | _           | _         | _           | _         |  |
| ADJUSTED OPERATING PROFIT                  | \$430       | \$537       | \$597       | \$717       | \$2,281     | \$434        | \$436       | \$413     | \$405       | \$1,688   |  |
| ADJUSTED OPERATING PROFIT MARGIN           | 6.7%        | 7.9%        | 8.2%        | 9.5%        | 8.1%        | 8.3%         | 7.6%        | 6.5%      | 6.3%        | 7.1%      |  |
|                                            |             |             |             |             |             |              |             |           |             |           |  |
| TOTAL NET SALES ADJUSTMENTS                | <b>\$</b> —  | <b>\$</b> — | (\$5,401) | <b>\$</b> — | (\$5,401) |  |
| TOTAL OPERATING PROFIT ADJUSTMENTS         | (\$18)      | \$5         | (\$40)      | (\$213)     | (\$266)     | (\$19)       | (\$206)     | (\$2,895) | (\$23)      | (\$3,143) |  |