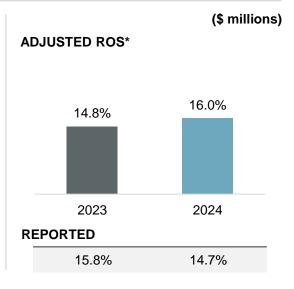

## Collins Aerospace

4Q 2024 results

Collins signed a 10-year contract with Air Europa to provide comprehensive MRO services for the airline's fleet of 787 aircraft, providing support for systems including electric power, environmental control, avionics, lighting, and cargo. Collins will also provide predictive health maintenance and expand its pool of 787 spares in Europe.

#### Adjusted sales\*

- Defense up 13%
- Commercial aftermarket up 12%
- Commercial OE down 6%

#### Adjusted operating profit\*

- · Higher commercial aftermarket volume
- Higher defense volume
- Lower commercial OE volume and unfavorable mix

<sup>\*</sup>See Appendix for additional information regarding these non-GAAP financial measures

#### **COLLINS AEROSPACE**

|                                                                      |             |             | (UNAUDITED) |             |             | (UNAUDITED)  |             |         |         |          |  |  |
|----------------------------------------------------------------------|-------------|-------------|-------------|-------------|-------------|--------------|-------------|---------|---------|----------|--|--|
| (\$ MILLIONS)                                                        |             |             | 2024        |             |             |              |             | 2023    |         |          |  |  |
| COLLINS AEROSPACE                                                    | Q1 2024     | Q2 2024     | Q3 2024     | Q4 2024     | FY 2024     | Q1 2023      | Q2 2023     | Q3 2023 | Q4 2023 | FY 2023  |  |  |
| NET SALES                                                            | \$6,673     | \$6,999     | \$7,075     | \$7,537     | \$28,284    | \$6,120      | \$6,384     | \$6,629 | \$7,120 | \$26,253 |  |  |
| BENEFITS RELATED TO LITIGATION MATTERS                               | _           | _           | _           | _           | _           | _            | _           | (57)    | 112     | 55       |  |  |
| ADJUSTED NET SALES                                                   | \$6,673     | \$6,999     | \$7,075     | \$7,537     | \$28,284    | \$6,120      | \$6,384     | \$6,686 | \$7,008 | \$26,198 |  |  |
| OPERATING PROFIT                                                     | \$849       | \$1,118     | \$1,062     | \$1,106     | \$4,135     | \$897        | \$899       | \$903   | \$1,126 | \$3,825  |  |  |
| RESTRUCTURING                                                        | (6)         | (12)        | (12)        | (17)        | (47)        | (3)          | (5)         | (64)    | 1       | (71)     |  |  |
| GAIN ON SALE OF BUSINESS, NET OF TRANSACTION AND OTHER RELATED COSTS | _           | _           | _           | 99          | 99          |              | _           | _       | _       | _        |  |  |
| CHARGE ASSOCIATED WITH INITIATING ALTERNATIVE TITANIUM SOURCES       | (175)       | _           | _           | _           | (175)       | _            | _           | _       | _       | _        |  |  |
| SEGMENT AND PORTFOLIO TRANSFORMATION AND DIVESTITURE COSTS           | (18)        | (15)        | (22)        | (28)        | (83)        | (3)          | (11)        | (19)    | (29)    | (62)     |  |  |
| BENEFITS RELATED TO LITIGATION MATTERS                               | _           | _           | _           | _           | _           | <del>_</del> | _           | (57)    | 119     | 62       |  |  |
| IMPAIRMENT OF CONTRACT FULFILLMENT COSTS                             | _           | _           | _           | (155)       | (155)       | _            | _           | _       | _       | _        |  |  |
| ADJUSTED OPERATING PROFIT                                            | \$1,048     | \$1,145     | \$1,096     | \$1,207     | \$4,496     | \$903        | \$915       | \$1,043 | \$1,035 | \$3,896  |  |  |
| ADJUSTED OPERATING PROFIT MARGIN                                     | 15.7%       | 16.4%       | 15.5%       | 16.0%       | 15.9%       | 14.8%        | 14.3%       | 15.6%   | 14.8%   | 14.9%    |  |  |
| TOTAL NET SALES ADJUSTMENTS                                          | <b>\$</b> —  | <b>\$</b> — | (\$57)  | \$112   | \$55     |  |  |
| TOTAL OPERATING PROFIT ADJUSTMENTS                                   | (\$199)     | (\$27)      | (\$34)      | (\$101)     | (\$361)     | (\$6)        | (\$16)      | (\$140) | \$91    | (\$71)   |  |  |