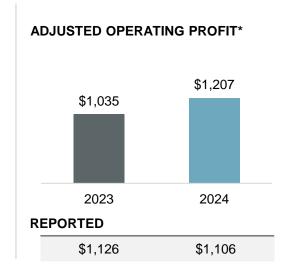

#### Adjusted operating profit\*

- · Higher commercial aftermarket volume
- Higher defense volume
- Lower commercial OE volume and unfavorable mix

<sup>\*</sup>See Appendix for additional information regarding these non-GAAP financial measures