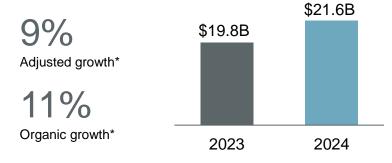

#### **KEY TAKEAWAYS**

- 11% organic sales growth\*
  - **▲15%** commercial aftermarket
  - **▲10%** commercial OE
  - **▲10%** defense (excluding the Cybersecurity divestiture)
- 29% adjusted segment operating profit growth\* with 180 bps of segment margin expansion\*
- \$0.5B free cash flow\*

#### **REPORTED**

\$19.9B \$21.6B