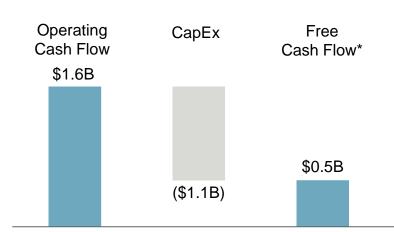

#### **KEY TAKEAWAYS**

- 11% organic sales growth\*
  - **▲15%** commercial aftermarket
  - **▲10%** commercial OE
  - **▲10%** defense (excluding the Cybersecurity divestiture)
- 29% adjusted segment operating profit growth\* with 180 bps of segment margin expansion\*
- \$0.5B free cash flow\*

#### **CASH FLOW**