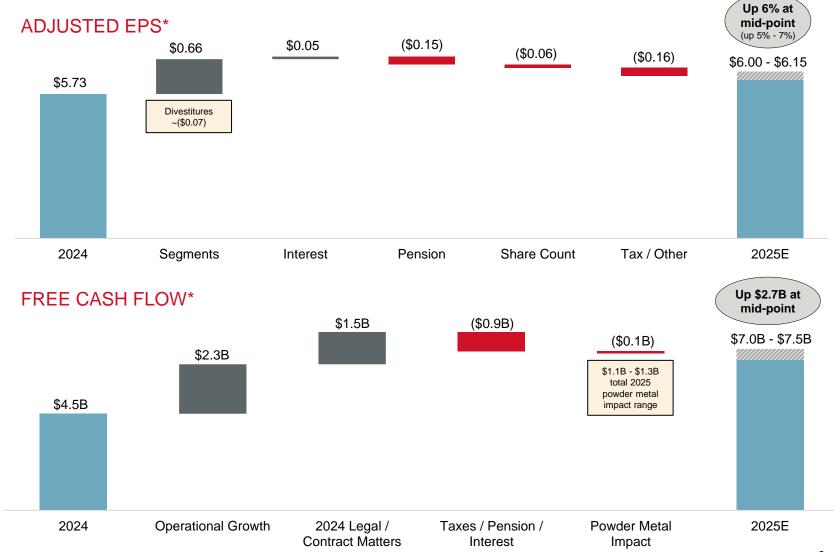

### 2025 Outlook

Adjusted sales\*: **\$83.0B - \$84.0B** 

Organic sales growth\*: 4% - 6%

Adjusted EPS\*: **\$6.00 - \$6.15** 

Free cash flow\*: **\$7.0B - \$7.5B** 

#### **ADJUSTED SALES\***

\$83.0B - \$84.0B

#### **ORGANIC SALES GROWTH %\***

4% - 6%

#### **ADJUSTED EPS\***

\$6.00 - \$6.15

#### FREE CASH FLOW\*

\$7.0B - \$7.5B

|                   | ADJUSTED SALES<br>VPY%* | ORGANIC SALES<br>VPY%* | ADJUSTED<br>OPERATING PROFIT<br>VPY* (\$M) |
|-------------------|-------------------------|------------------------|--------------------------------------------|
| COLLINS AEROSPACE | Up low-single digits¹   | Up mid-single digits   | \$500 - \$600 <sup>1</sup>                 |
| PRATT & WHITNEY   | Up high-single digits   | Up high-single digits  | \$325 - \$400                              |
| RAYTHEON          | Up low-single digits    | Up mid-single digits   | \$150 - <b>\$22</b> 5                      |