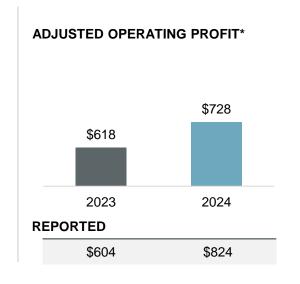

# Pratt & Whitney

4Q 2024 results

#### Adjusted operating profit\*

- Favorable volume and mix in LCE OE
- Favorable mix in Pratt Canada aftermarket
- Higher commercial aftermarket and military volume
- Approximately \$70 million benefit from an insurance recovery

#### PRATT & WHITNEY

|                                            |             |             | (UNAUDITED) |             |             | (UNAUDITED)  |             |           |             |           |  |
|--------------------------------------------|-------------|-------------|-------------|-------------|-------------|--------------|-------------|-----------|-------------|-----------|--|
| (\$ MILLIONS)                              |             |             | 2024        |             |             |              |             | 2023      |             |           |  |
| PRATT & WHITNEY                            | Q1 2024     | Q2 2024     | Q3 2024     | Q4 2024     | FY 2024     | Q1 2023      | Q2 2023     | Q3 2023   | Q4 2023     | FY 2023   |  |
| NET SALES                                  | \$6,456     | \$6,802     | \$7,239     | \$7,569     | \$28,066    | \$5,230      | \$5,701     | \$926     | \$6,439     | \$18,296  |  |
| POWDER METAL CHARGE                        | _           | _           | _           | _           | _           | <del>_</del> | _           | (5,401)   | _           | (5,401)   |  |
| ADJUSTED NET SALES                         | \$6,456     | \$6,802     | \$7,239     | \$7,569     | \$28,066    | \$5,230      | \$5,701     | \$6,327   | \$6,439     | \$23,697  |  |
|                                            |             |             |             |             |             |              |             |           |             |           |  |
| OPERATING PROFIT (LOSS)                    | \$412       | \$542       | \$557       | \$504       | \$2,015     | \$415        | \$230       | (\$2,482) | \$382       | (\$1,455) |  |
| RESTRUCTURING                              | (18)        | (15)        | (13)        | (56)        | (102)       | (19)         | (25)        | (7)       | (23)        | (74)      |  |
| INSURANCE SETTLEMENT                       | _           | 20          | 7           | _           | 27          | _            | _           | _         | _           | _         |  |
| POWDER METAL CHARGE                        | _           | _           | _           | _           | _           | _            | _           | (2,888)   | _           | (2,888)   |  |
| CHARGE RELATED TO A CUSTOMER INSOLVENCY    | _           | _           | _           | _           | _           | <del></del>  | (181)       | _         | _           | (181)     |  |
| EXPECTED SETTLEMENT OF A LITIGATION MATTER | _           | _           | (34)        | _           | (34)        | _            | _           | _         | _           | _         |  |
| CUSTOMER BANKRUPTCY                        | _           | _           | _           | (157)       | (157)       | _            | _           | _         | _           | _         |  |
| ADJUSTED OPERATING PROFIT                  | \$430       | \$537       | \$597       | \$717       | \$2,281     | \$434        | \$436       | \$413     | \$405       | \$1,688   |  |
| ADJUSTED OPERATING PROFIT MARGIN           | 6.7%        | 7.9%        | 8.2%        | 9.5%        | 8.1%        | 8.3%         | 7.6%        | 6.5%      | 6.3%        | 7.1%      |  |
|                                            |             |             |             |             |             |              |             |           |             |           |  |
| TOTAL NET SALES ADJUSTMENTS                | <b>\$</b> —  | <b>\$</b> — | (\$5,401) | <b>\$</b> — | (\$5,401) |  |
| TOTAL OPERATING PROFIT ADJUSTMENTS         | (\$18)      | \$5         | (\$40)      | (\$213)     | (\$266)     | (\$19)       | (\$206)     | (\$2,895) | (\$23)      | (\$3,143) |  |