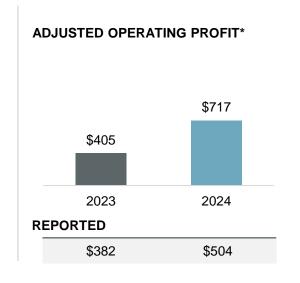

## Collins Aerospace

4Q 2024 results

Collins signed a 10-year contract with Air Europa to provide comprehensive MRO services for the airline's fleet of 787 aircraft, providing support for systems including electric power, environmental control, avionics, lighting, and cargo. Collins will also provide predictive health maintenance and expand its pool of 787 spares in Europe.

#### Adjusted operating profit\*

- · Higher commercial aftermarket volume
- Higher defense volume
- Lower commercial OE volume and unfavorable mix

<sup>\*</sup>See Appendix for additional information regarding these non-GAAP financial measures

#### **COLLINS AEROSPACE**

|                                                                      |             |             | (UNAUDITED) |             |             | (UNAUDITED)  |             |         |         |          |  |  |
|----------------------------------------------------------------------|-------------|-------------|-------------|-------------|-------------|--------------|-------------|---------|---------|----------|--|--|
| (\$ MILLIONS)                                                        |             |             | 2024        |             |             |              |             | 2023    |         |          |  |  |
| COLLINS AEROSPACE                                                    | Q1 2024     | Q2 2024     | Q3 2024     | Q4 2024     | FY 2024     | Q1 2023      | Q2 2023     | Q3 2023 | Q4 2023 | FY 2023  |  |  |
| NET SALES                                                            | \$6,673     | \$6,999     | \$7,075     | \$7,537     | \$28,284    | \$6,120      | \$6,384     | \$6,629 | \$7,120 | \$26,253 |  |  |
| BENEFITS RELATED TO LITIGATION MATTERS                               | _           | _           | _           | _           | _           | _            | _           | (57)    | 112     | 55       |  |  |
| ADJUSTED NET SALES                                                   | \$6,673     | \$6,999     | \$7,075     | \$7,537     | \$28,284    | \$6,120      | \$6,384     | \$6,686 | \$7,008 | \$26,198 |  |  |
| OPERATING PROFIT                                                     | \$849       | \$1,118     | \$1,062     | \$1,106     | \$4,135     | \$897        | \$899       | \$903   | \$1,126 | \$3,825  |  |  |
| RESTRUCTURING                                                        | (6)         | (12)        | (12)        | (17)        | (47)        | (3)          | (5)         | (64)    | 1       | (71)     |  |  |
| GAIN ON SALE OF BUSINESS, NET OF TRANSACTION AND OTHER RELATED COSTS | _           | _           | _           | 99          | 99          |              | _           | _       | _       | _        |  |  |
| CHARGE ASSOCIATED WITH INITIATING ALTERNATIVE TITANIUM SOURCES       | (175)       | _           | _           | _           | (175)       | _            | _           | _       | _       | _        |  |  |
| SEGMENT AND PORTFOLIO TRANSFORMATION AND DIVESTITURE COSTS           | (18)        | (15)        | (22)        | (28)        | (83)        | (3)          | (11)        | (19)    | (29)    | (62)     |  |  |
| BENEFITS RELATED TO LITIGATION MATTERS                               | _           | _           | _           | _           | _           | <del>_</del> | _           | (57)    | 119     | 62       |  |  |
| IMPAIRMENT OF CONTRACT FULFILLMENT COSTS                             | _           | _           | _           | (155)       | (155)       | _            | _           | _       | _       | _        |  |  |
| ADJUSTED OPERATING PROFIT                                            | \$1,048     | \$1,145     | \$1,096     | \$1,207     | \$4,496     | \$903        | \$915       | \$1,043 | \$1,035 | \$3,896  |  |  |
| ADJUSTED OPERATING PROFIT MARGIN                                     | 15.7%       | 16.4%       | 15.5%       | 16.0%       | 15.9%       | 14.8%        | 14.3%       | 15.6%   | 14.8%   | 14.9%    |  |  |
| TOTAL NET SALES ADJUSTMENTS                                          | <b>\$</b> —  | <b>\$</b> — | (\$57)  | \$112   | \$55     |  |  |
| TOTAL OPERATING PROFIT ADJUSTMENTS                                   | (\$199)     | (\$27)      | (\$34)      | (\$101)     | (\$361)     | (\$6)        | (\$16)      | (\$140) | \$91    | (\$71)   |  |  |