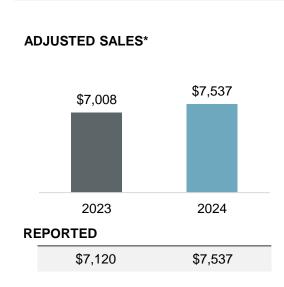

|          |          |

<sup>\*</sup>See Appendix for additional information regarding these non-GAAP financial measures



## Collins Aerospace

4Q 2024 results

Collins signed a 10-year contract with Air Europa to provide comprehensive MRO services for the airline's fleet of 787 aircraft, providing support for systems including electric power, environmental control, avionics, lighting, and cargo. Collins will also provide predictive health maintenance and expand its pool of 787 spares in Europe.

#### **HIGHLIGHTS**





#### Adjusted sales\*

- Defense up 13%
- Commercial aftermarket up 12%
- Commercial OE down 6%



#### Adjusted operating profit\*

- · Higher commercial aftermarket volume
- Higher defense volume
- Lower commercial OE volume and unfavorable mix







<sup>\*</sup>See Appendix for additional information regarding these non-GAAP financial measures



# Pratt & Whitney

4Q 2024 results

# Anning the state of the state o

Pratt & Whitney received FAA certification for the GTF engine that will power the Airbus A321XLR aircraft. Globally,13 customers have selected GTF engines to power 217 A321XLR aircraft.

#### **HIGHLIGHTS**





#### Adjusted sales\*

- Commercial OE up 31%
- Commercial aftermarket up 17%
- Military up 8%



#### Adjusted operating profit\*

- Favorable volume and mix in LCE OE
- Favorable mix in Pratt Canada aftermarket
- Higher commercial aftermarket and military volume
- Approximately \$70 million benefit from an insurance recovery









## Raytheon

4Q 2024 results



Raytheon received a follow-on production