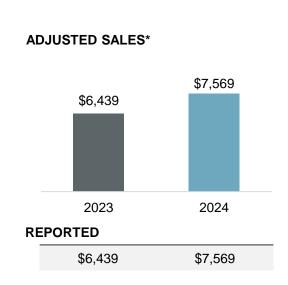

## Collins Aerospace

4Q 2024 results

Collins signed a 10-year contract with Air Europa to provide comprehensive MRO services for the airline's fleet of 787 aircraft, providing support for systems including electric power, environmental control, avionics, lighting, and cargo. Collins will also provide predictive health maintenance and expand its pool of 787 spares in Europe.

#### Adjusted sales\*

- Defense up 13%
- Commercial aftermarket up 12%
- Commercial OE down 6%

#### **COLLINS AEROSPACE**

|                                                                      |             |             | (UNAUDITED) |             |             | (UNAUDITED)  |             |         |         |          |  |  |
|----------------------------------------------------------------------|-------------|-------------|-------------|-------------|-------------|--------------|-------------|---------|---------|----------|--|--|
| (\$ MILLIONS)                                                        |             |             | 2024        |             |             |              |             | 2023    |         |          |  |  |
| COLLINS AEROSPACE                                                    | Q1 2024     | Q2 2024     | Q3 2024     | Q4 2024     | FY 2024     | Q1 2023      | Q2 2023     | Q3 2023 | Q4 2023 | FY 2023  |  |  |
| NET SALES                                                            | \$6,673     | \$6,999     | \$7,075     | \$7,537     | \$28,284    | \$6,120      | \$6,384     | \$6,629 | \$7,120 | \$26,253 |  |  |
| BENEFITS RELATED TO LITIGATION MATTERS                               | _           | _           | _           | _           | _           | _            | _           | (57)    | 112     | 55       |  |  |
| ADJUSTED NET SALES                                                   | \$6,673     | \$6,999     | \$7,075     | \$7,537     | \$28,284    | \$6,120      | \$6,384     | \$6,686 | \$7,008 | \$26,198 |  |  |
| OPERATING PROFIT                                                     | \$849       | \$1,118     | \$1,062     | \$1,106     | \$4,135     | \$897        | \$899       | \$903   | \$1,126 | \$3,825  |  |  |
| RESTRUCTURING                                                        | (6)         | (12)        | (12)        | (17)        | (47)        | (3)          | (5)         | (64)    | 1       | (71)     |  |  |
| GAIN ON SALE OF BUSINESS, NET OF TRANSACTION AND OTHER RELATED COSTS | _           | _           | _           | 99          | 99          |              | _           | _       | _       | _        |  |  |
| CHARGE ASSOCIATED WITH INITIATING ALTERNATIVE TITANIUM SOURCES       | (175)       | _           | _           | _           | (175)       | _            | _           | _       | _       | _        |  |  |
| SEGMENT AND PORTFOLIO TRANSFORMATION AND DIVESTITURE COSTS           | (18)        | (15)        | (22)        | (28)        | (83)        | (3)          | (11)        | (19)    | (29)    | (62)     |  |  |
| BENEFITS RELATED TO LITIGATION MATTERS                               | _           | _           | _           | _           | _           | <del>_</del> | _           | (57)    | 119     | 62       |  |  |
| IMPAIRMENT OF CONTRACT FULFILLMENT COSTS                             | _           | _           | _           | (155)       | (155)       | _            | _           | _       | _       | _        |  |  |
| ADJUSTED OPERATING PROFIT                                            | \$1,048     | \$1,145     | \$1,096     | \$1,207     | \$4,496     | \$903        | \$915       | \$1,043 | \$1,035 | \$3,896  |  |  |
| ADJUSTED OPERATING PROFIT MARGIN                                     | 15.7%       | 16.4%       | 15.5%       | 16.0%       | 15.9%       | 14.8%        | 14.3%       | 15.6%   | 14.8%   | 14.9%    |  |  |
| TOTAL NET SALES ADJUSTMENTS                                          | <b>\$</b> —  | <b>\$</b> — | (\$57)  | \$112   | \$55     |  |  |
| TOTAL OPERATING PROFIT ADJUSTMENTS                                   | (\$199)     | (\$27)      | (\$34)      | (\$101)     | (\$361)     | (\$6)        | (\$16)      | (\$140) | \$91    | (\$71)   |  |  |