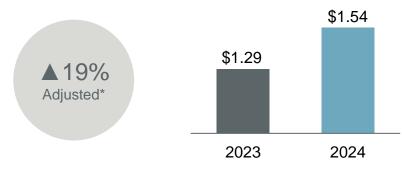

#### **GAAP EPS**

#### **ADJUSTED EPS\***

| EXCLUDES:            |          |          |
|----------------------|----------|----------|
| Acq. Accounting Adj. | (\$0.29) | (\$0.30) |
| Restructuring        | (\$0.03) | (\$0.05) |
| Other                | \$0.08   | (\$0.09) |
|                      |          |          |