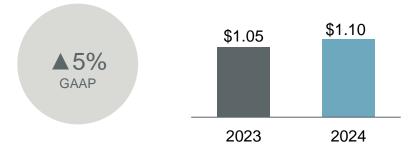

rowth



- Spent over \$7.5 billion in company and customer funded R&D in 2024
- Coyote effector recently demonstrated enhanced capabilities against complex drone targets

## Leveraging our breadth and scale



- Growing Collins production space leveraging an existing Raytheon facility
- Launched a significant number of projects across RTX to increase factory utilization



# 4Q 2024 results

#### **KEY TAKEAWAYS**

- 11% organic sales growth\*
  - **▲15%** commercial aftermarket
  - **▲10%** commercial OE
  - **▲10%** defense (excluding the Cybersecurity divestiture)
- 29% adjusted segment operating profit growth\* with 180 bps of segment margin expansion\*
- \$0.5B free cash flow\*

#### **ADJUSTED SALES\***



#### **REPORTED**

\$19.9B \$21.6B

#### **CASH FLOW**



#### **GAAP EPS**



#### **ADJUSTED EPS\***



| EXCLUDES:            |          |          |
|----------------------|----------|----------|
| Acq. Accounting Adj. | (\$0.29) | (\$0.30) |
| Restructuring        | (\$0.03) | (\$0.05) |
| Other                | \$0.08   | (\$0.09) |
|                      |          |          |

<sup>\*</sup>See Appendix for additional information regarding these non-GAAP financial measures



## Collins Aerospace

4Q 2024 results

Collins signed a 10-year contract with Air Europa to provide comprehensive MRO services for the airline's fleet of 787 aircraft, providing support for systems including electric power, environmental control, avionics, lighting, and cargo. Collins will also provide predictive health maintenance and expand its pool of 787 spares in Europe.

#### **H