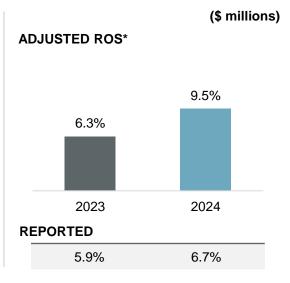

# Pratt & Whitney

4Q 2024 results

#### Adjusted sales\*

- Commercial OE up 31%
- Commercial aftermarket up 17%
- Military up 8%

#### Adjusted operating profit\*

- Favorable volume and mix in LCE OE
- Favorable mix in Pratt Canada aftermarket
- Higher commercial aftermarket and military volume
- Approximately \$70 million benefit from an insurance recovery

#### PRATT & WHITNEY

|                                            |             |             | (UNAUDITED) |             |             | (UNAUDITED)  |             |           |             |           |  |
|--------------------------------------------|-------------|-------------|-------------|-------------|-------------|--------------|-------------|-----------|-------------|-----------|--|
| (\$ MILLIONS)                              |             |             | 2024        |             |             |              |             | 2023      |             |           |  |
| PRATT & WHITNEY                            | Q1 2024     | Q2 2024     | Q3 2024     | Q4 2024     | FY 2024     | Q1 2023      | Q2 2023     | Q3 2023   | Q4 2023     | FY 2023   |  |
| NET SALES                                  | \$6,456     | \$6,802     | \$7,239     | \$7,569     | \$28,066    | \$5,230      | \$5,701     | \$926     | \$6,439     | \$18,296  |  |
| POWDER METAL CHARGE                        | _           | _           | _           | _           | _           | <del>_</del> | _           | (5,401)   | _           | (5,401)   |  |
| ADJUSTED NET SALES                         | \$6,456     | \$6,802     | \$7,239     | \$7,569     | \$28,066    | \$5,230      | \$5,701     | \$6,327   | \$6,439     | \$23,697  |  |
|                                            |             |             |             |             |             |              |             |           |             |           |  |
| OPERATING PROFIT (LOSS)                    | \$412       | \$542       | \$557       | \$504       | \$2,015     | \$415        | \$230       | (\$2,482) | \$382       | (\$1,455) |  |
| RESTRUCTURING                              | (18)        | (15)        | (13)        | (56)        | (102)       | (19)         | (25)        | (7)       | (23)        | (74)      |  |
| INSURANCE SETTLEMENT                       | _           | 20          | 7           | _           | 27          | _            | _           | _         | _           | _         |  |
| POWDER METAL CHARGE                        | _           | _           | _           | _           | _           | _            | _           | (2,888)   | _           | (2,888)   |  |
| CHARGE RELATED TO A CUSTOMER INSOLVENCY    | _           | _           | _           | _           | _           | <del></del>  | (181)       | _         | _           | (181)     |  |
| EXPECTED SETTLEMENT OF A LITIGATION MATTER | _           | _           | (34)        | _           | (34)        | _            | _           | _         | _           | _         |  |
| CUSTOMER BANKRUPTCY                        | _           | _           | _           | (157)       | (157)       | _            | _           | _         | _           | _         |  |
| ADJUSTED OPERATING PROFIT                  | \$430       | \$537       | \$597       | \$717       | \$2,281     | \$434        | \$436       | \$413     | \$405       | \$1,688   |  |
| ADJUSTED OPERATING PROFIT MARGIN           | 6.7%        | 7.9%        | 8.2%        | 9.5%        | 8.1%        | 8.3%         | 7.6%        | 6.5%      | 6.3%        | 7.1%      |  |
|                                            |             |             |             |             |             |              |             |           |             |           |  |
| TOTAL NET SALES ADJUSTMENTS                | <b>\$</b> —  | <b>\$</b> — | (\$5,401) | <b>\$</b> — | (\$5,401) |  |
| TOTAL OPERATING PROFIT ADJUSTMENTS         | (\$18)      | \$5         | (\$40)      | (\$213)     | (\$266)     | (\$19)       | (\$206)     | (\$2,895) | (\$23)      | (\$3,143) |  |