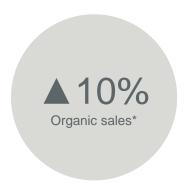

# Pratt & Whitney

4Q 2024 results

#### Adjusted sales\*

- Commercial OE up 31%
- Commercial aftermarket up 17%
- Military up 8%