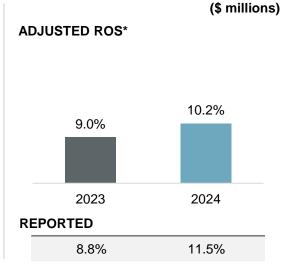

# Strong 2024 with momentum into 2025

\$80.8B

2024 adjusted sales\*

▲ 11% organic\* growth

\$9.5B

2024 adjusted segment profit\*

▲ 19% year-over-year growth\*

▲ 90 bps adjusted segment margin expansion\*

#### **KEY TAKEAWAYS**

- 11% organic sales growth\*
  - **▲15%** commercial aftermarket
  - **▲10%** commercial OE
  - **▲10%** defense (excluding the Cybersecurity divestiture)
- 29% adjusted segment operating profit growth\* with 180 bps of segment margin expansion\*
- \$0.5B free cash flow\*