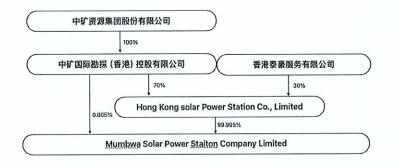

布瓦光伏电站有 限公司股东全部权益估值项目

# 估值报告

#### 中联鲁评咨字【2025】第 13033 号

#### 香港太阳能电站有限公司:

中联资产评估集团山东有限公司接受贵公司的委托,按照法律、行政法规的规定,坚持独立、客观和公正的原则,按照必要的程序,对蒙布瓦光伏电站有限公司的股东全部权益在估值基准日 2025 年 3 月 31 日的市场价值进行了估算,现将估值情况报告如下:

#### 一、 委托人和其他估值报告使用人

本次估值的委托人为香港太阳能电站有限公司(以下简称"香港太阳能"),估值对象为蒙布瓦光伏电站有限公司(以下简称"蒙布瓦公司")。

#### (一)委托人概况

中文名称: 香港太阳能电站有限公司

英文名称: Hong Kong Solar Power Station Co., Limited

公司类型:私人股份有限公司

通讯地址: 6/F Manulife Place 348 Kwun Tong Rd Kln Hong Kong

成立日期: 2023-08-24

商业登记号码: 75645893

#### (二) 估值对象概况

#### 1、基本情况

英文名称: Mumbwa Solar Power Station Company Limited

中文名称:蒙布瓦光伏电站有限公司

登记编号: 120241011720

登记日期: 2024年8月24日

注册地址: NO, 2 FIRETHORN ROAD, AVONDALE, LUSAKA, LUSAKA PROVINCE, ZAMBIA

经营范围: Electric power generation, transmission and distribution (发电、输电和配电)。

#### 2、股权结构

截至估值基准日,蒙布瓦公司股权结构如下:



#### 3、资产、财务及经营成果

截至估值基准日,蒙布瓦公司账面资产总额 9,083.75 万克瓦查,负债总额 9,122.48 万克瓦查,净资产总额-38.73 万克瓦查。2025 年 1-3 月营业收入 10.65 万克瓦查,净利润-24.78 万克瓦查。公司近一年一期的资产、财务状况如下表:

资产、负债及财务状况

单位: 万克瓦查

| 项目   | 2024年12月31日 | 2025年3月31日 |
|------|-------------|------------|
| 总资产  | 203.60      | 9,083.75   |
| 负债   | 217.55      | 9,122.48   |
| 净资产  | -13.95      | -38.73     |
| 项目   | 2024 年度     | 2025年1-3月  |
| 营业收入 | 0           | 10.65      |
| 利润总额 | -19.93      | -35.40     |
| 净利润  | -13.95      | -24.78     |

#### 4、光伏发电项目

蒙布瓦公司目前主要资产为 4MW 光伏供电项目,该项目于 2025 年 1 月开始建设,并计划于 2025 年 4 月起建成 660KW 装机为卡通巴矿山供电,4MW 装机预计于 2025 年 10 月前建成,并自 10 月起并网供电,主要解决矿山生活及厂区建设施工用电需求。

#### (三) 其他估值报告使用人

本估值报告的使用者为委托人。

除国家法律法规另有规定外,任何未经估值机构和委托人确认的机构或个人不能由于得到估值报告而成为估值报告使用者。

#### 二、 估值目的

因香港太阳能拟转让其持有的蒙布瓦公司股权,为此需对蒙布瓦公司的股东全部权益